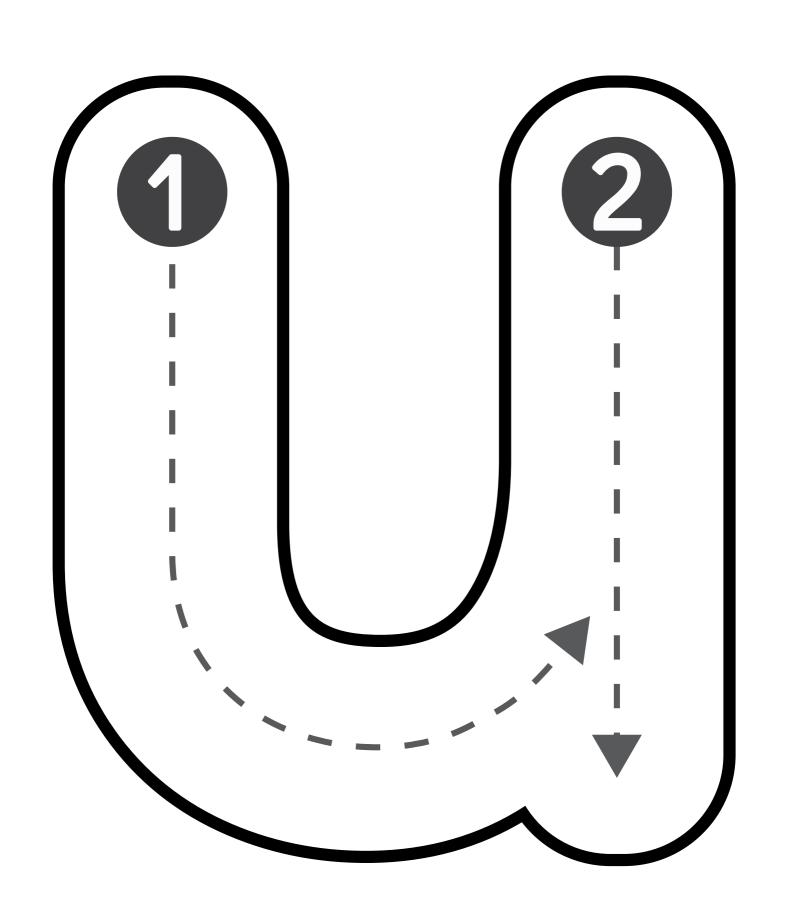

Trace the letter U



### Trace the letter u



### Match the letter U







### Practice writing.

| <br> |
|------|
|      |
|      |
|      |
|      |
|      |
|      |
|      |
|      |
| <br> |
|      |
|      |
|      |
|      |
|      |
|      |
|      |
| <br> |
|      |
|      |
|      |
|      |
|      |
|      |
|      |
|      |
| <br> |
|      |
| <br> |
|      |
|      |
|      |
|      |
|      |
| <br> |
|      |
|      |
|      |
|      |
|      |
|      |
|      |
|      |
| <br> |
|      |
|      |

## Trace the letter



#### Print, Laminate & Trace the letter

| I | I |   |     |
|---|---|---|-----|
| 1 | İ |   |     |
|   | I | I | ı   |
| I |   | I | ı   |
| I | I | I | ı   |
| • | 1 | 1 | ı   |
|   |   |   | - 1 |















umbrella



### Trace the letter U





### Join the dots



# Letter Munt



#### Find and circle the letter T



## Letter U craft





## Letter U craft







### Letter U craft- sample







## U is for unicorn







## U is for underwear







## U is for Umbrella







## U is for Under









## U is for Underwater