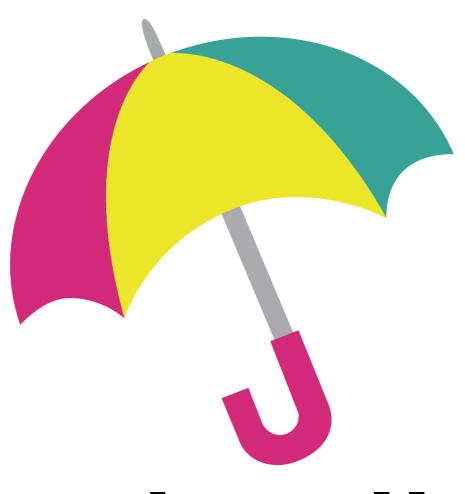

# **Letter U activity pack**





### Trace the letter U



### Trace the letter u



### Match the letter U







### Practice writing.

| <br> |
|------|
|      |
|      |
|      |
|      |
|      |
|      |
|      |
|      |
| <br> |
|      |
|      |
|      |
|      |
|      |
|      |
|      |
| <br> |
|      |
|      |
|      |
|      |
|      |
|      |
|      |
|      |
| <br> |
|      |
| <br> |
|      |
|      |
|      |
|      |
|      |
| <br> |
|      |
|      |
|      |
|      |
|      |
|      |
|      |
|      |
| <br> |
|      |
|      |

## Trace the letter



#### Print, Laminate & Trace the letter

| I | I |   |     |
|---|---|---|-----|
| 1 | İ |   |     |
|   | I | I | ı   |
| I |   | I | ı   |
| I | I | I | ı   |
| • | 1 | 1 | ı   |
|   |   |   | - 1 |















umbrella



### Trace the letter U





### Join the dots



# Letter Munt



#### Find and circle the letter T



## Letter U craft





## Letter U craft







### Letter U craft- sample







## U is for unicorn







## U is for underwear







## U is for Umbrella







## U is for Under









## U is for Underwater