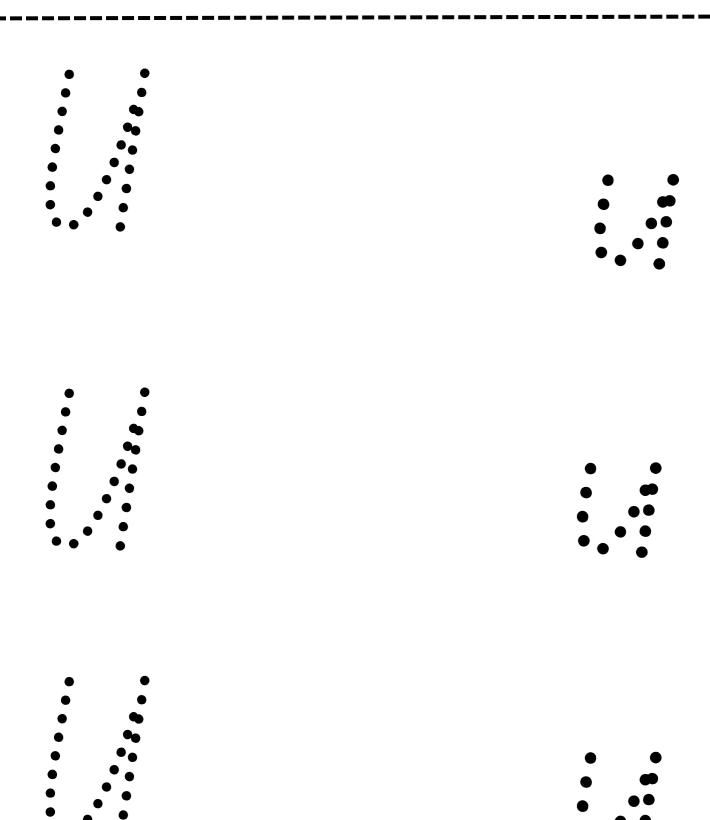

### **Letter U activity pack**





### Trace the letter U



### Trace the letter u



### Match the letter U







### Practice writing.

| <br> |
|------|
|      |
|      |
|      |
|      |
|      |
|      |
|      |
|      |
| <br> |
|      |
|      |
|      |
|      |
|      |
|      |
|      |
| <br> |
|      |
|      |
|      |
|      |
|      |
|      |
|      |
|      |
| <br> |
|      |
| <br> |
|      |
|      |
|      |
|      |
|      |
| <br> |
|      |
|      |
|      |
|      |
|      |
|      |
|      |
|      |
| <br> |
|      |
|      |

## Trace the letter



#### Print, Laminate & Trace the letter

| I | I |   |     |
|---|---|---|-----|
| 1 | İ |   |     |
|   | I | I | ı   |
| I |   | I | ı   |
| I | I | I | ı   |
| • | 1 | 1 | ı   |
|   |   |   | - 1 |















umbrella



### Trace the letter U





### Join the dots



# Letter Munt



#### Find and circle the lette