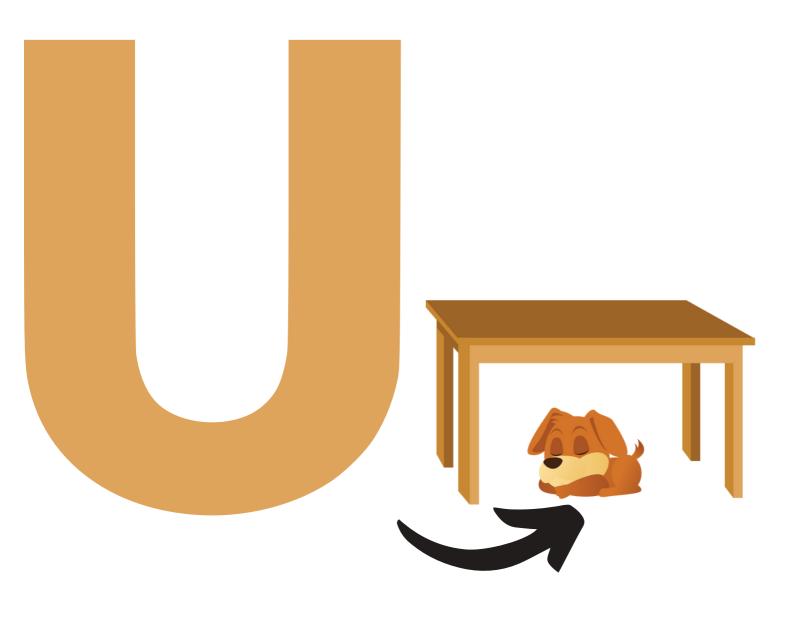

|
|      |
|      |
| <br> |
|      |
|      |
|      |
|      |
|      |
|      |
|      |
|      |
| <br> |
|      |
| <br> |
|      |
|      |
|      |
|      |
|      |
| <br> |
|      |
|      |
|      |
|      |
|      |
|      |
|      |
|      |
| <br> |
|      |
|      |

## Trace the letter



#### Print, Laminate & Trace the letter

| I | I |   |     |
|---|---|---|-----|
| 1 | İ |   |     |
|   | I | I | ı   |
| I |   | I | ı   |
| I | I | I | ı   |
| • | 1 | 1 | ı   |
|   |   |   | - 1 |















umbrella



### Trace the letter U





### Join the dots



# Letter Munt



#### Find and circle the letter T



## Letter U craft





## Letter U craft







### Letter U craft- sample







## U is for unicorn







## U is for underwear







## U is for Umbrella







## U is for Under









## U is for Underwater