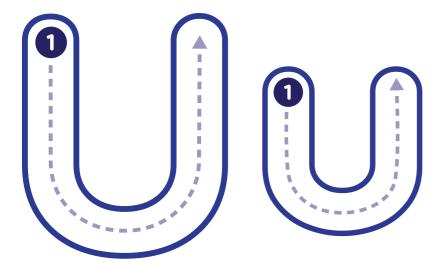

### **Letter U activity pack**





### Trace the letter U



### Trace the letter u



### Match the letter U







### Practice writing.

| <br> |
|------|
|      |
|      |
|      |
|      |
|      |
|      |
|      |
|      |
| <br> |
|      |
|      |
|      |
|      |
|      |
|      |
|      |
| <br> |
|      |
|      |
|      |
|      |
|      |
|      |
|      |
|      |
| <br> |
|      |
| <br> |
|      |
|      |
|      |
|      |
|      |
| <br> |
|      |
|      |
|      |
|      |
|      |
|      |
|      |
|      |
| <br> |
|      |
|      |

## Trace the letter



#### Print, Laminate & Trace the letter

| I | I |   |     |
|---|---|---|-----|
| 1 | İ |   |     |
|   | I | I | ı   |
| I |   | I | ı   |
| I | I | I | ı   |
| • | 1 | 1 | ı   |
|   |   |   | - 1 |















umbrella



### Trace the letter U





### Join the dots



# Letter Munt



#### Find and circle the letter