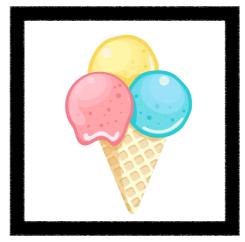

|  |
|             |         |  |
|             |         |  |
|             |         |  |
|             |         |  |
|             |         |  |
|             |         |  |
|             |         |  |
|             |         |  |
|             |         |  |
|             |         |  |
|             |         |  |
|             |         |  |
| <br>        |         |  |
|             |         |  |
|             |         |  |
|             |         |  |
|             |         |  |
|             |         |  |
|             |         |  |
|             |         |  |
|             |         |  |
|             |         |  |
|             |         |  |



### Match the letter I's

- •
- •
- •

- •

- •
- •
- •
- •

- - •







igloo

### Matching Flashcards



















### Matching Flashcards







#### Build the letter I with playdough





#### Build the letter i with playdough





#### Stick tiny marshmallows on the Igloo





#### Circle the letter I





#### Circle the letter i





#### Dot the letter I





# l is for Igloo







# l is for igloo







# l is for Island





# l is for island





### l is for lnk







# i is for ink







### l is for lce cream







### i is for ice cream