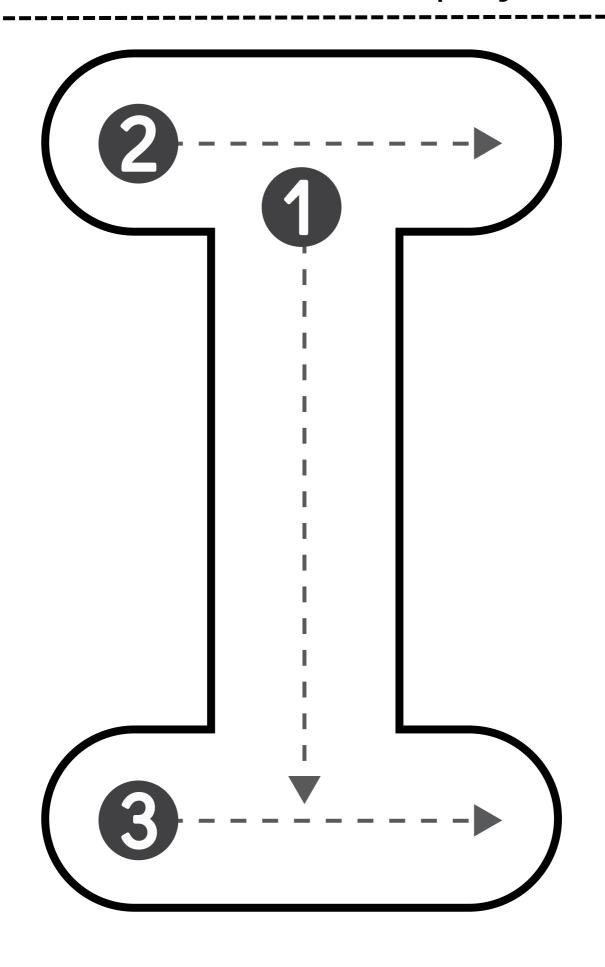

|         |  |
|             |         |  |
|             |         |  |
|             |         |  |
|             |         |  |
|             |         |  |
|             |         |  |
|             |         |  |
|             |         |  |
|             |         |  |
| <br>        |         |  |
|             |         |  |
|             |         |  |
|             |         |  |
|             |         |  |
|             |         |  |
|             |         |  |
|             |         |  |
|             |         |  |
|             |         |  |
|             |         |  |



### Match the letter I's

- •
- •
- •

- •

- •
- •
- •
- •

- - •







igloo

### Matching Flashcards



















### Matching Flashcards







#### Build the letter I with playdough





#### Build the letter i with playdough





#### Stick tiny marshmallows on the Igloo





#### Circle the letter I





#### Circle the letter i





#### Dot the letter I





# l is for Igloo







# l is for igloo







# l is for Island





# l is for island





### l is for lnk







# i is for ink







### l is for lce cream







### i is for ice cream