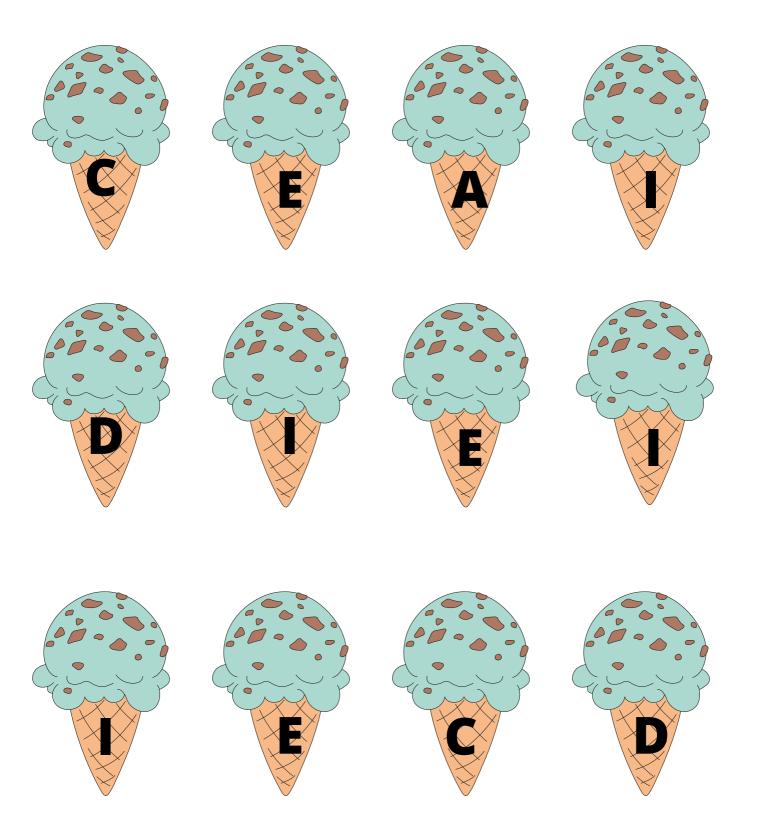

|         |  |
|             |         |  |
|             |         |  |
|             |         |  |
|             |         |  |
|             |         |  |
| <br>        |         |  |
|             |         |  |
|             |         |  |
|             |         |  |
|             |         |  |
|             |         |  |
|             |         |  |
|             |         |  |
|             |         |  |
|             |         |  |
|             |         |  |



### Match the letter I's

- •
- •
- •

- •

- •
- •
- •
- •

- - •







igloo

### Matching Flashcards



















### Matching Flashcards







#### Build the letter I with playdough





#### Build the letter i with playdough





#### Stick tiny marshmallows on the Igloo





#### Circle the letter I





#### Circle the letter i





#### Dot the letter I





# l is for Igloo







# l is for igloo







# l is for Island





# l is for island





### l is for lnk







# i is for ink







### l is for lce cream







### i is for ice cream