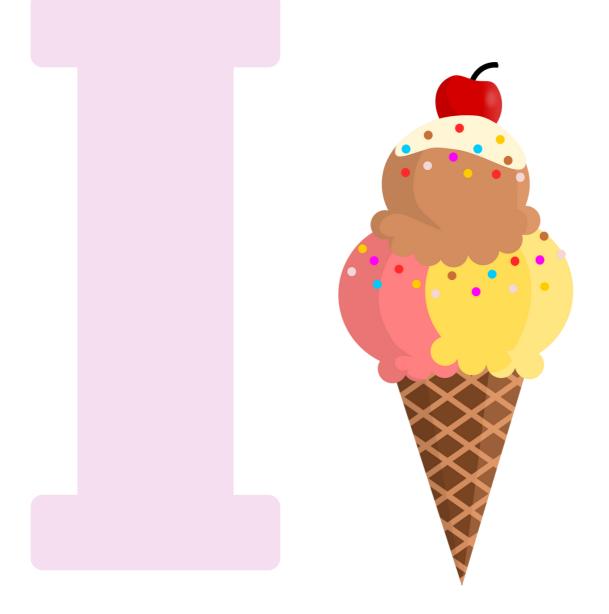

|         |  |
|             |         |  |
|             |         |  |
|             |         |  |
|             |         |  |
|             |         |  |
|             |         |  |
|             |         |  |
|             |         |  |
|             |         |  |



### Match the letter I's

- •
- •
- •

- •

- •
- •
- •
- •

- - •







igloo

### Matching Flashcards



















### Matching Flashcards







#### Build the letter I with playdough





#### Build the letter i with playdough





#### Stick tiny marshmallows on the Igloo





#### Circle the letter I





#### Circle the letter i





#### Dot the letter I





# l is for Igloo







# l is for igloo







# l is for Island





# l is for island





### l is for lnk







# i is for ink







### l is for lce cream







### i is for ice cream