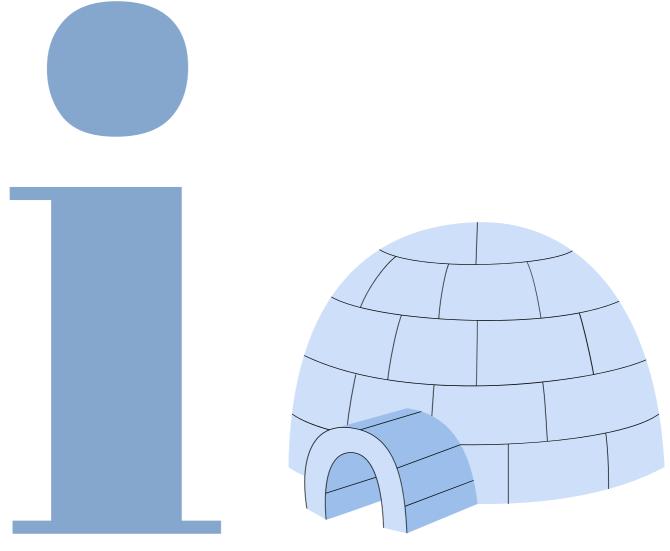

|         |  |
|             |         |  |
|             |         |  |
| <br>        |         |  |
|             |         |  |
|             |         |  |
|             |         |  |
|             |         |  |
|             |         |  |
|             |         |  |
|             |         |  |
|             |         |  |
|             |         |  |
|             |         |  |



### Match the letter I's

- •
- •
- •

- •

- •
- •
- •
- •

- - •







igloo

### Matching Flashcards



















### Matching Flashcards







#### Build the letter I with playdough





#### Build the letter i with playdough





#### Stick tiny marshmallows on the Igloo





#### Circle the letter I





#### Circle the letter i





#### Dot the letter I





# l is for Igloo







# l is for igloo







# l is for Island





# l is for island





### l is for lnk







# i is for ink







### l is for lce cream







### i is for ice cream