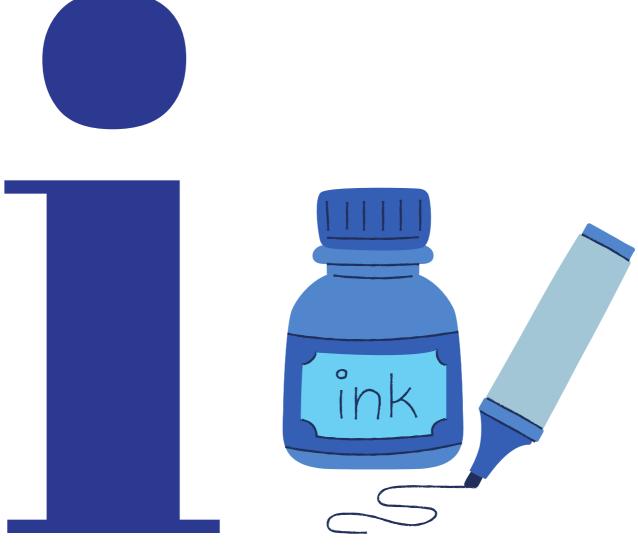

|  |
|             |         |  |
|             |         |  |
|             |         |  |
|             |         |  |
|             |         |  |
|             |         |  |
|             |         |  |
|             |         |  |
|             |         |  |
|             |         |  |



### Match the letter I's

- •
- •
- •

- •

- •
- •
- •
- •

- - •







igloo

### Matching Flashcards



















### Matching Flashcards







#### Build the letter I with playdough





#### Build the letter i with playdough





#### Stick tiny marshmallows on the Igloo





#### Circle the letter I





#### Circle the letter i





#### Dot the letter I





# l is for Igloo







# l is for igloo







# l is for Island





# l is for island





### l is for lnk







# i is for ink







### l is for lce cream







### i is for ice cream