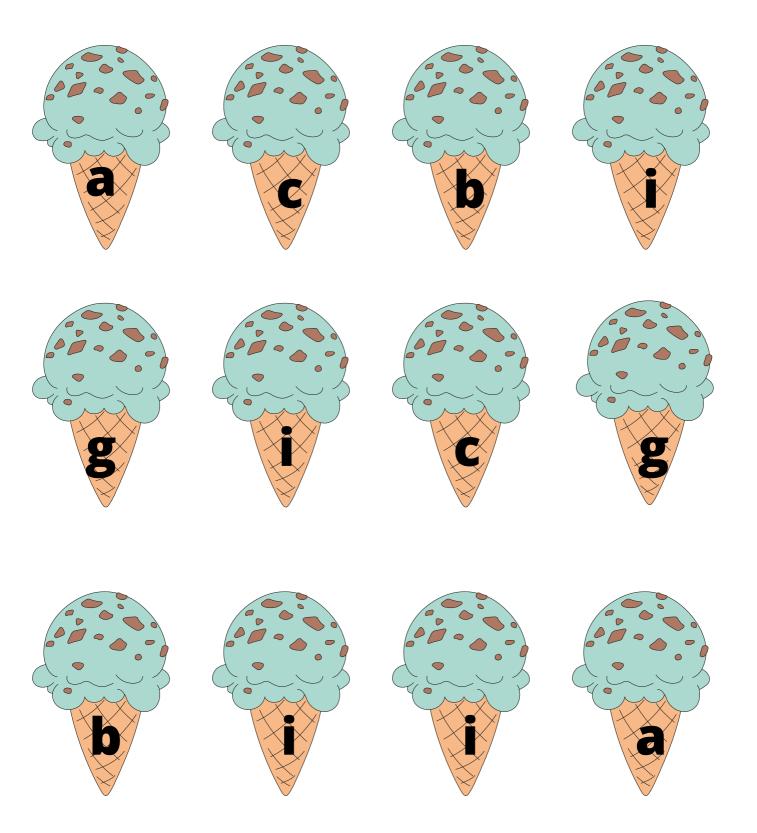

|         |  |
|             |         |  |
|             |         |  |
|             |         |  |
|             |         |  |
| <br>        |         |  |
|             |         |  |
|             |         |  |
|             |         |  |
|             |         |  |
|             |         |  |
|             |         |  |
|             |         |  |
|             |         |  |
|             |         |  |
|             |         |  |



### Match the letter I's

- •
- •
- •

- •

- •
- •
- •
- •

- - •







igloo

### Matching Flashcards



















### Matching Flashcards







#### Build the letter I with playdough





#### Build the letter i with playdough





#### Stick tiny marshmallows on the Igloo





#### Circle the letter I





#### Circle the letter i





#### Dot the letter I





# l is for Igloo







# l is for igloo







# l is for Island





# l is for island





### l is for lnk







# i is for ink







### l is for lce cream







### i is for ice cream