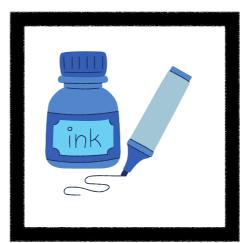

|  |
|             |         |  |
|             |         |  |
|             |         |  |
|             |         |  |
|             |         |  |
|             |         |  |
|             |         |  |
|             |         |  |
|             |         |  |
|             |         |  |
|             |         |  |
|             |         |  |
| <br>        |         |  |
|             |         |  |
|             |         |  |
|             |         |  |
|             |         |  |
|             |         |  |
|             |         |  |
|             |         |  |
|             |         |  |
|             |         |  |
|             |         |  |



### Match the letter I's

- •
- •
- •

- •

- •
- •
- •
- •

- - •







igloo

### Matching Flashcards



















### Matching Flashcards







#### Build the letter I with playdough





#### Build the letter i with playdough





#### Stick tiny marshmallows on the Igloo





#### Circle the letter I





#### Circle the letter i





#### Dot the letter I





# l is for Igloo







# l is for igloo







# l is for Island





# l is for island





### l is for lnk







# i is for ink







### l is for lce cream







### i is for ice cream