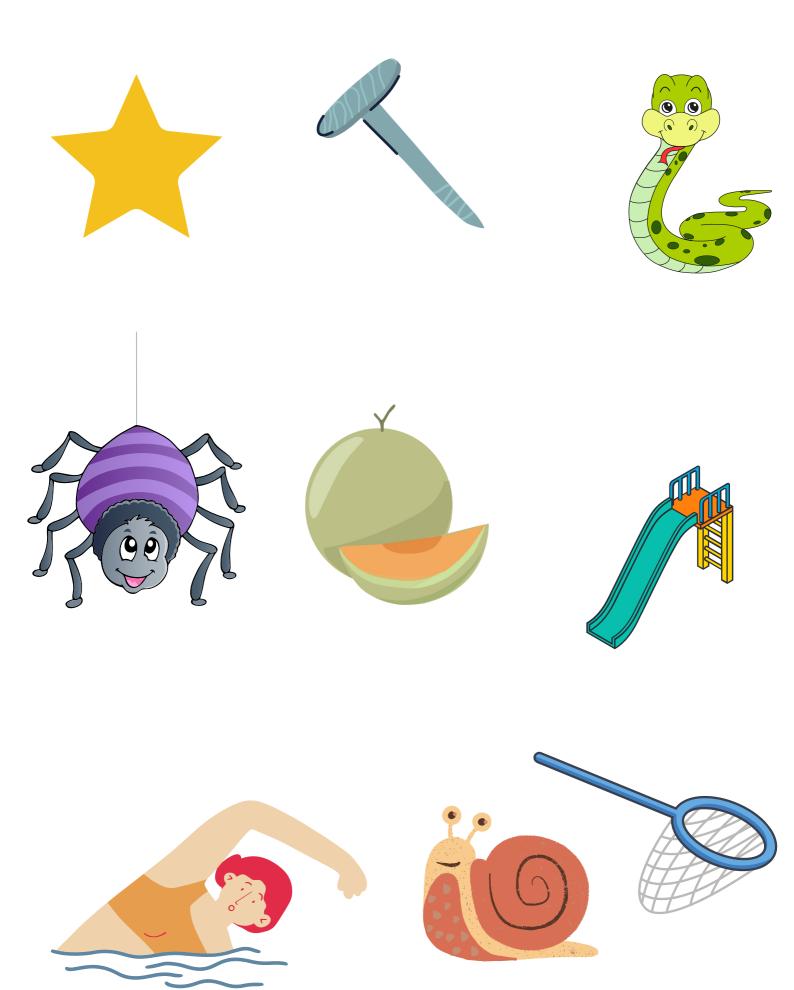

|         |  |
|                      |           | <br>· · · · · · · · · · · · · · · · · · · |         |  |
|                      |           |                                           |         |  |
|                      |           |                                           |         |  |
|                      |           | <br>                                      |         |  |
|                      |           |                                           |         |  |
|                      |           |                                           |         |  |

















### Trace the letter S





## Letter S craft

### S is for Snake





#### Letter S craft -Sample

### S is for Snake













#### Circle pictures that start with the letter S







# S is for Snail







# S is for Star







# S is for Slide







# S is for Snake







# S is for Shark







# S is for Spider







## S is for Snowman