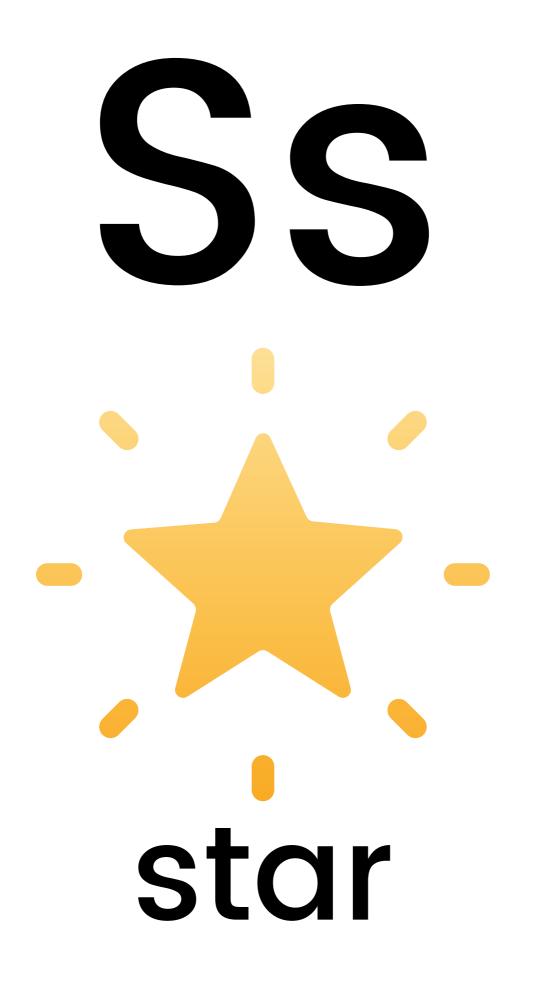

|         |  |
|                      |           | <br>                                      |         |  |
|                      |           | <br>                                      |         |  |
|                      |           | <br>· · · · · · · · · · · · · · · · · · · |         |  |
|                      |           |                                           |         |  |
|                      |           |                                           |         |  |
|                      |           | <br>                                      |         |  |
|                      |           |                                           |         |  |
|                      |           |                                           |         |  |

















### Trace the letter S





## Letter S craft

### S is for Snake





#### Letter S craft -Sample

### S is for Snake













#### Circle pictures that start with the letter S







# S is for Snail







# S is for Star







# S is for Slide







# S is for Snake







# S is for Shark







# S is for Spider







## S is for Snowman